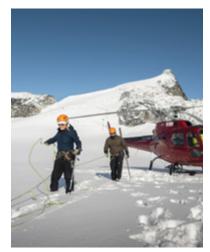

## 2025 SONORA ADVENTURE ACTIVITY RATES

| HELICOPTER TOURS                                        | MINIMUM<br>AGE | DURATION    | RATE                  |
|---------------------------------------------------------|----------------|-------------|-----------------------|
| <b>1-Hour Helicopter Glacier Tour</b> Minimum 2 guests. |                | 1 hour      | \$1,900<br>per person |
| <b>2-Hour Helicopter Glacier Tour</b> Minimum 2 guests. |                | 2 hours     | \$2,900<br>per person |
| Helicopter Fly Fishing Full Day<br>Minimum 2 guests.    | 12 years       | 8 hours     | \$4,500<br>per person |
| Helicopter Fly Fishing ½ Day<br>Minimum 2 guests.       | 12 years       | 4 hours     | \$2,700<br>per person |
| Helicopter Whale & Glacier Tour Minimum 2 guests.       |                | 7 – 8 hours | \$3,300<br>per person |
| Helicopter Hiking Full Day<br>Minimum 2 guests.         |                | 8 hours     | \$2,750<br>per person |
| Helicopter Hiking ½ Day Minimum 2 guests.               |                | 4 – 5 hours | \$2,050<br>per person |
| Helicopter Glacier Walk Minimum 2 guests.               |                | 4 – 5 hours | \$2,700<br>per person |
| Helicopter Glacier Paddle Minimum 2 guests.             |                | 4 – 5 hours | \$2,300<br>per person |