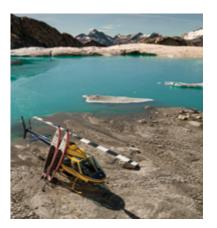

## 2025 SONORA ADVENTURE ACTIVITY RATES

| HELICOPTER TOURS                                        | MINIMUM<br>AGE | DURATION    | RATE                  |
|---------------------------------------------------------|----------------|-------------|-----------------------|
| <b>1-Hour Helicopter Glacier Tour</b> Minimum 2 guests. |                | 1 hour      | \$1,900<br>per person |
| <b>2-Hour Helicopter Glacier Tour</b> Minimum 2 guests. |                | 2 hours     | \$2,900<br>per person |
| Helicopter Fly Fishing Full Day<br>Minimum 2 guests.    | 12 years       | 8 hours     | \$4,500<br>per person |
| Helicopter Fly Fishing ½ Day<br>Minimum 2 guests.       | 12 years       | 4 hours     | \$2,700<br>per person |
| Helicopter Whale & Glacier Tour Minimum 2 guests.       |                | 7 – 8 hours | \$3,300<br>per person |
| Helicopter Hiking Full Day<br>Minimum 2 guests.         |                | 8 hours     | \$2,750<br>per person |
| Helicopter Hiking ½ Day Minimum 2 guests.               |                | 4 – 5 hours | \$2,050<br>per person |
| Helicopter Glacier Walk Minimum 2 guests.               |                | 4 – 5 hours | \$2,700<br>per person |
| Helicopter Glacier Paddle Minimum 2 guests.             |                | 4 – 5 hours | \$2,300<br>per person |